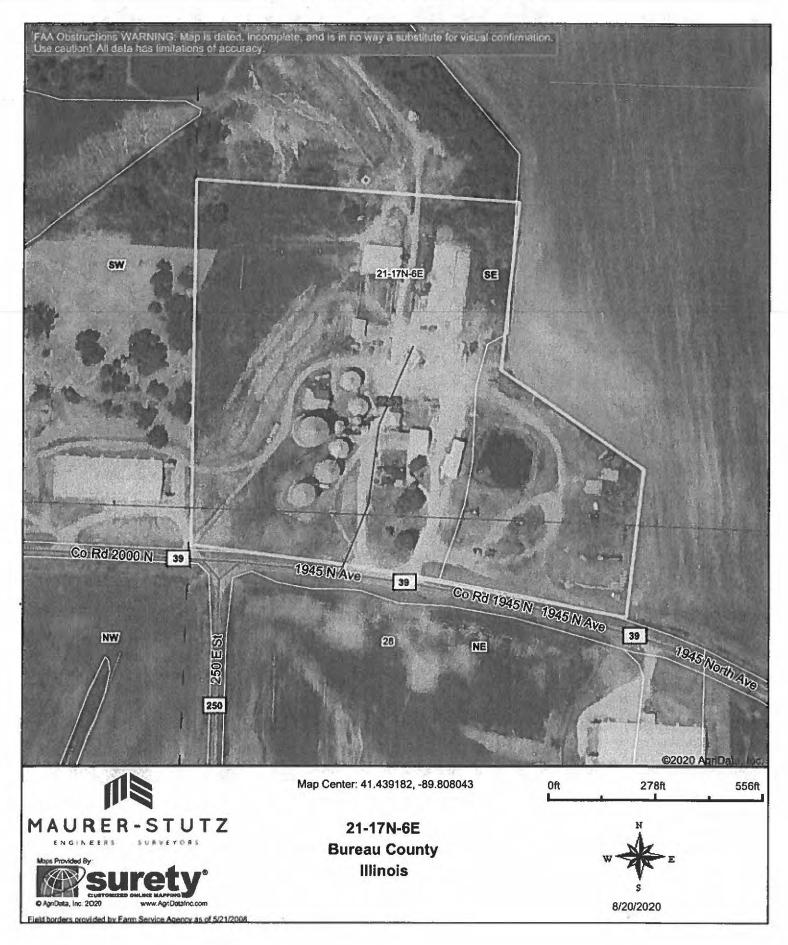

Ill. Adm. Code 125.204.

2. The facility's address is:

James McCune 2577 1945 North Avenue Sheffield, IL 61316

The proposed water pollution control facilities in this request are located in the SE

<sup>1</sup>/<sub>4</sub> of Section 21, T17N, R6E of the 4th PM, in Bureau County the above street

The water pollution control facilities in this request include the following:

James McCune M5 Truck Wash 2577 1945 North Avenue Sheffield, IL 61316

SE ¼ of Section 21, T17N, R6E of the 4th PM in Bureau County

# Watershed Unit Tax Certification Review Sheet

| Project Name: James McCune                                                                                                                                                                                                                                                                        | Date: November 19, 2020                                                                                                                                                                                                                                      |  |  |
|---------------------------------------------------------------------------------------------------------------------------------------------------------------------------------------------------------------------------------------------------------------------------------------------------|--------------------------------------------------------------------------------------------------------------------------------------------------------------------------------------------------------------------------------------------------------------|--|--|
| Reviewer: WH                                                                                                                                                                                                                                                                                      | Type: Agchem                                                                                                                                                                                                                                                 |  |  |
| Log number: TC-143026                                                                                                                                                                                                                                                                             |                                                                                                                                                                                                                                                              |  |  |
|                                                                                                                                                                                                                                                                                                   | Contact: Terry Feldmann                                                                                                                                                                                                                                      |  |  |
| Applicant: Jim McCabe                                                                                                                                                                                                                                                                             | 3116 N. Dries4 Lane, Suite 100                                                                                                                                                                                                                               |  |  |
| 4201 N. Columbus St.                                                                                                                                                                                                                                                                              | Peoria IL 61604                                                                                                                                                                                                                                              |  |  |
| Ottawa, IL 62823                                                                                                                                                                                                                                                                                  | Phone: 309-693-7615                                                                                                                                                                                                                                          |  |  |
| Facility: James McCune – M5 Truck Wash                                                                                                                                                                                                                                                            | Property Index#: 0721100001                                                                                                                                                                                                                                  |  |  |
| 2577 1945 North Avenue                                                                                                                                                                                                                                                                            |                                                                                                                                                                                                                                                              |  |  |
| Sheffield, IL 61316                                                                                                                                                                                                                                                                               | Parcel#:                                                                                                                                                                                                                                                     |  |  |
| Legal Description:                                                                                                                                                                                                                                                                                | County: Bureau                                                                                                                                                                                                                                               |  |  |
| SE of Section: 21 Twp: 17N R: 6E PM: 4th                                                                                                                                                                                                                                                          | Signature: James McCune                                                                                                                                                                                                                                      |  |  |
| Date Control Devices installed: December 2007                                                                                                                                                                                                                                                     | Title: Owner                                                                                                                                                                                                                                                 |  |  |
| Wastes: 🛛 Livestock waste is applied to cropla<br>Agrichemical rinsate and spillage is<br>Other:                                                                                                                                                                                                  | and.<br>recycled through the facility and/or land applied.                                                                                                                                                                                                   |  |  |
| Physical Description of Pollution Control Devices:                                                                                                                                                                                                                                                |                                                                                                                                                                                                                                                              |  |  |
| The pollution control facilities consist of one (1) earthen holdin<br>slopes), the sloped concrete floor (approximately 80 ft. x 40 ft.<br>concrete sump pit (approximately 6 ft. dia. x 8 ft.), a PVC gravit<br>wastewater from concrete slab to the sump pit, a submersible                     | ) inside the truck wash building that collect wastewater, a<br>ry pipe (approximately 20 ft. x 8 in.) that transfer manure and<br>pump (10 HP with automatic controls) installed at the sump<br>rsfer manure and wastewater from the sump pit to the holding |  |  |
| Pollution control facilities requested by the applicant through<br>application form and the attached drawings.<br>One earthen holding pond (approximately 145 ft. x 145 ft. x 14<br>Concrete floor (approximately 80 ft. x 40 ft.) inside the truck w<br>Concrete sump pit (6 ft. dia. x 10 ft.); | 0 ft)                                                                                                                                                                                                                                                        |  |  |
| PVC gravity pipe (20 ft. x 8 in.)                                                                                                                                                                                                                                                                 |                                                                                                                                                                                                                                                              |  |  |
| PVC forcemain (35 ft. x 4 in.)                                                                                                                                                                                                                                                                    |                                                                                                                                                                                                                                                              |  |  |