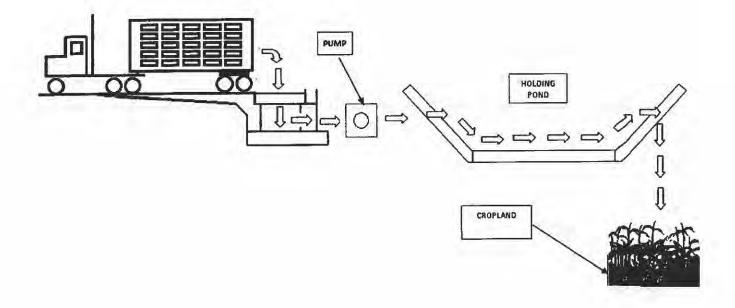

address and consist of the following:

One (1) earthen holding pond (approximately 145 ft. x 145 ft. x 10 ft. with 3:1 side slopes), the concrete floor (approximately 80 ft. x 40 ft.) inside the truck wash building that collect manure and wastewater, a concrete sump pit (approximately 6 ft. dia. X 8 ft.), a PVC gravity pipe (approximately 20 ft. x 8 in.) that transfer manure and wastewater from the concrete slab to the sump pit, a submersible pump (10 HP with automatic controls) installed at the sump pit, and a PVC forcemain (approximately 35 ft. x 4 in.) that transfer manure and wastewater from the sump pit to the holding pond.

The livestock waste handling facilities consisting of one (1) earthen holding pond (approximately 145 ft. x 145 ft. x 10 ft with 3:1 side slopes), the concrete floor (approximately 80 ft. x 40 ft.) inside the truck wash building that collect manure and wastewater, a concrete sump pit (approximately 6 ft. dia. x 8 ft.), a PVC gravity pipe (approximately 20 ft. x 8 in.) that transfer manure and wastewater from the concrete slab to the sump pit, a submersible pump (10 HP with automatic controls) installed at the sump pit, and a PVC forcemain (approximately 35 ft. x 4 in.) that transfer manure and wastewater from the sump pit to the holding pond. The facility collects, transports and stores livestock waste prior to cropland application.

Submersible pump (10 HP)

A plan view of the pit and a process flow diagram are submitted with the application.

Recommended Action: Issue tax certification:

wtaxcert review sheet

.

Electronic Filing: Received, Clerk's Office 04/09/2021 \*\*PCB 2021 10973 المنطبة Illinois Environmental Protection Agency